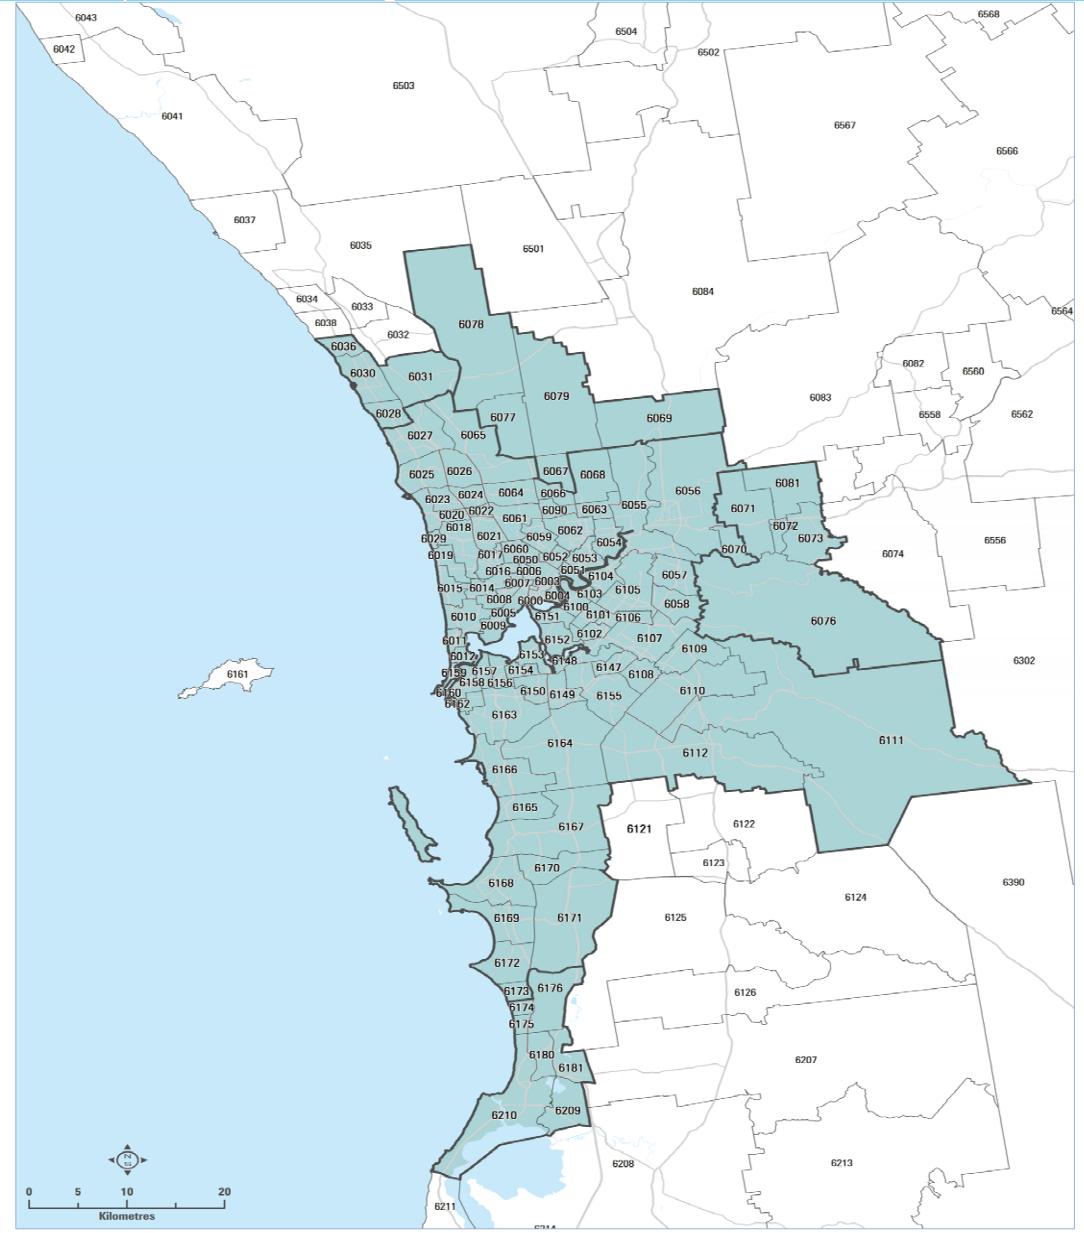

## On demand courier services Perth postcode coverage

Coverage map for the StarTrack Courier on demand courier service.

Service coverage is represented by postcode, but in some outlying areas, service may be to specific localities within the postcode. Inquiries about capability to a locality may be directed to your StarTrack Courier Product Specialist by contacting tel. 13 13 20.